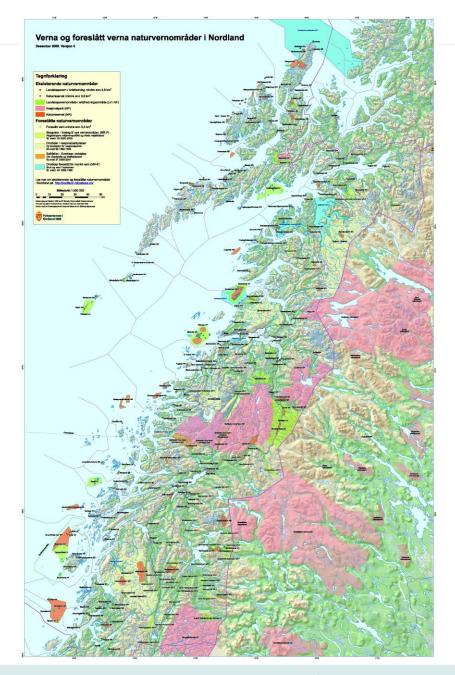

## Nature in and close to the city

- Protected areas in Nordland
  - 18,2 % of land area
  - 7 nationalparks, 19 protected landscapes, 190 nature preserves and 6 species protection areas

- virker fil Nordlands beste