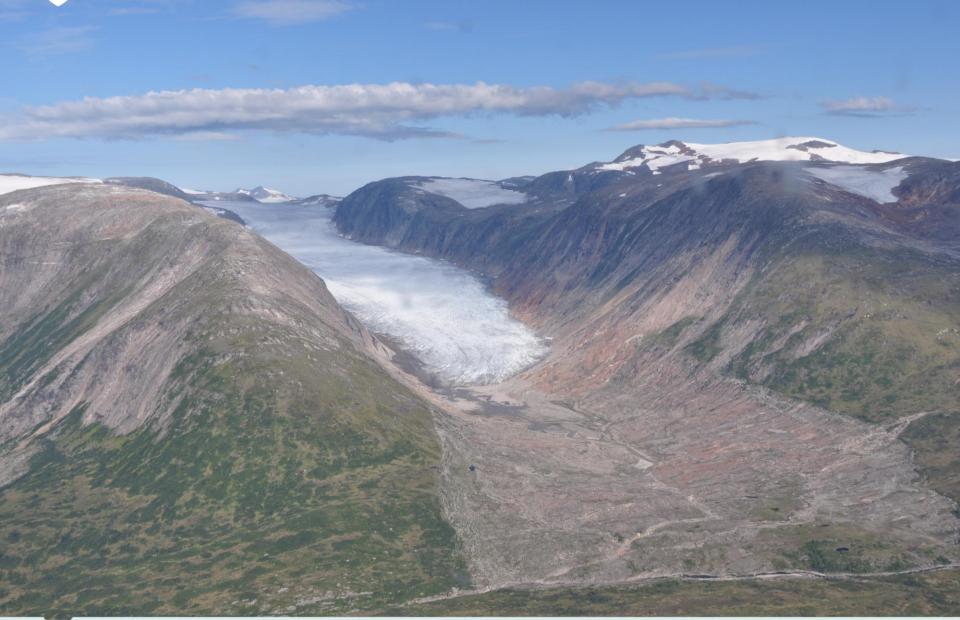

## Nordland county

- 44 municipalities
- 38 500 km<sup>2</sup>

vlkesmannen i

- approximately 240 000 inhabitants
- Bodø largest city (app. 50 000) and adminstration centre
- Arctic circle and midnight sun
- Mountains, glaciers, valleys, fjords, sea
- Mild climate in wintertime
- Most important industries:
  - Hydroelectric power plants
  - Fish farming
  - Process industry (metals etc, aluminium, ferrosilicium, cement, ,,,)
- Fisheries and fish-industry (stockfish in more than 1000 years.
- Tourism