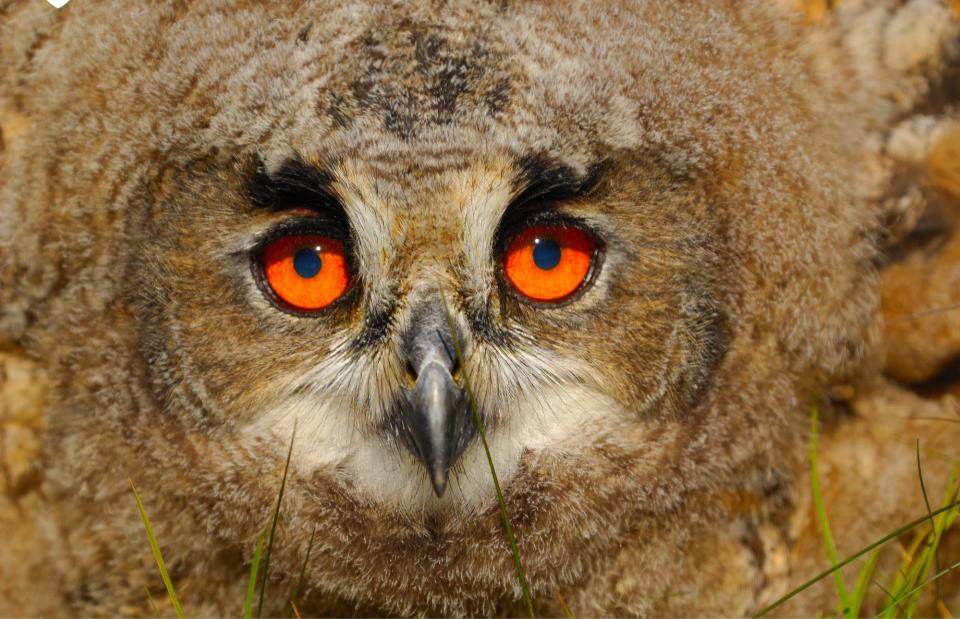

## About the department of environment

- 33 persons 26 at the office in Bodø and 7 working with national park management at 4 small offices working with:
  - Fish farming, fish industry

lkesmannen i

- Area planning, windmills and water power plants
- Planning for protection of marin areas and Lofotodden
- Special spesies as: Bubo Bubo (owl), nordlandsglattkrans, narreglye, caves,
- Other issues: Water frame directive., carnivores, management of protected areas, pollution