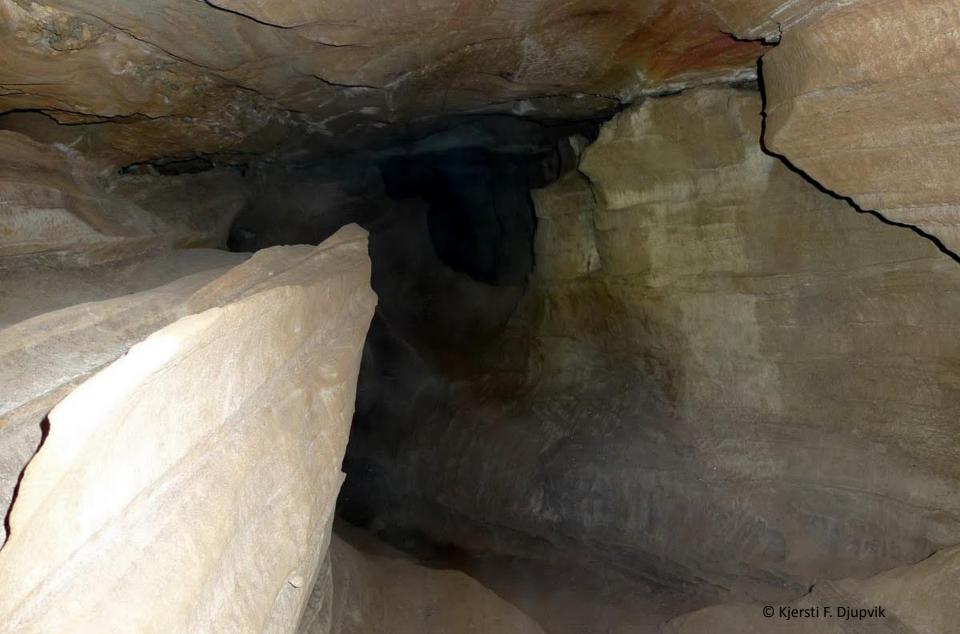

## About the department of environment

- 33 persons 26 at the office in Bodø and 7 working with national park management at 4 small offices working with:
  - Fish farming, fish industry

lkesmannen i

- Area planning, windmills and water power plants
- Planning for protection of marin areas and Lofotodden
- Special spesies as: Bubo Bubo (owl), nordlandsglattkrans, narreglye, caves,
- Other issues: Water frame directive., carnivores, management of protected areas, pollution