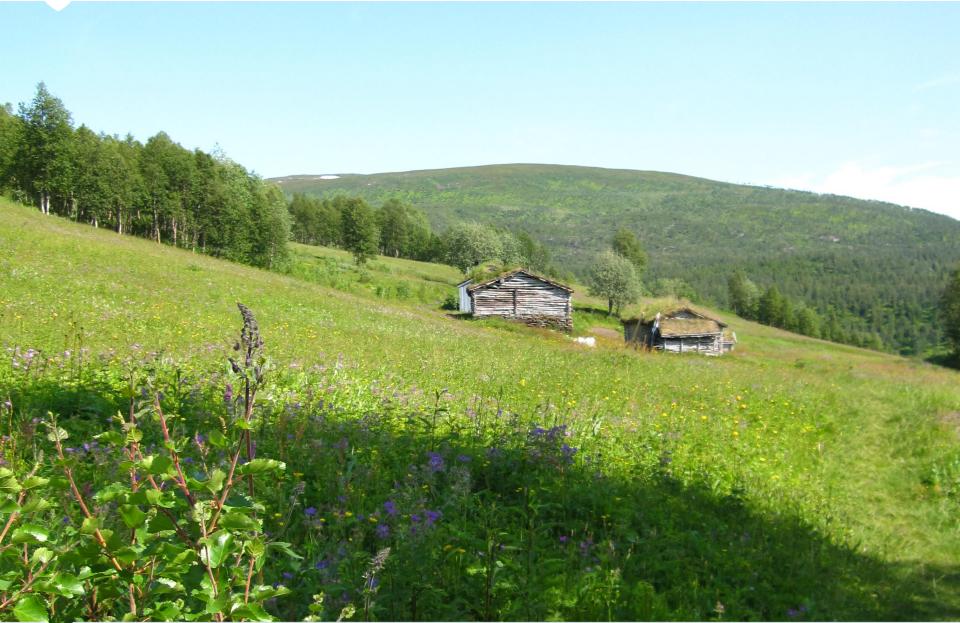

## Nature in and close to the city

- Protected areas in Nordland
  - 18,2 % of land area
  - 7 nationalparks, 19 protected landscapes, 190 nature preserves and 6 species protection areas

- virker fil Nordlands beste